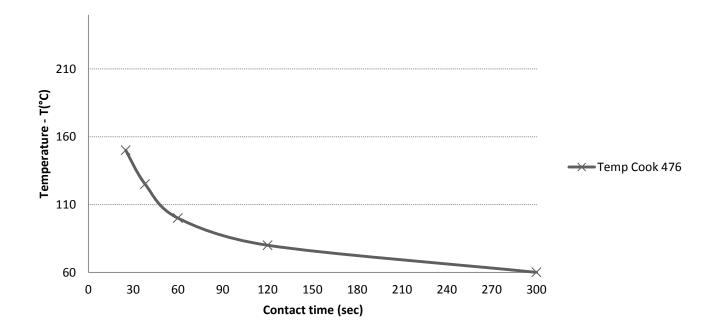

## RESULTS OF HEAT TESTING MACHINE

MAPA has developed a thermal machine to simulate real use, with a pressure equivalent to holding a part weighing 1 kg per hand.

A thermal sensor measures the temperature inside the glove. These measurements allow us to extrapolate "Temperature/Contact time" curves which tells you the glove's effectiveness range.

The curves below indicate the time during which you may hold an object, according to its working temperature. Select your temperature on the vertical axis, then read the horizontal axis to find the maximum contact time for safely holding a part.