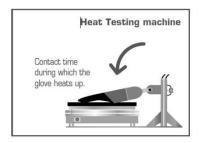

## RESULTS OF HEAT TESTING MACHINE

MAPA has developed a thermal machine to simulate real use, with a pressure equivalent to holding a part weighing 1 kg per hand.

A thermal sensor measures the temperature inside the glove. These measurements allow us to extrapolate "Temperature/Contact time" curves which tells you the glove's effectiveness range.

The curves below indicate the time during which you may hold an object, according to its working temperature. Select your temperature on the vertical axis, then read the horizontal axis to find the maximum contact time for safely holding a part.